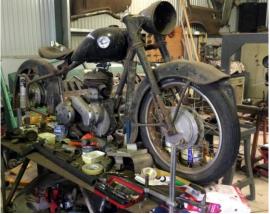

#### FROM THE EDITOR

Hanging around with Fangio - Stuttgart 2010

Hi all,

Welcome to 2021 - hopefully club activities can fully resume, at some stage, after the restrictions of CV in 2020.

- This month we visit BSCCC member Chris O'Mara's workshop to check out some of his handy work.
- It would be helpful to receive contributions from members, be it past club photos or articles.
- I can assist with the scanning / processing / editing.
- Please send to: bautotravel@yahoo.com or telephone 54 395 707.